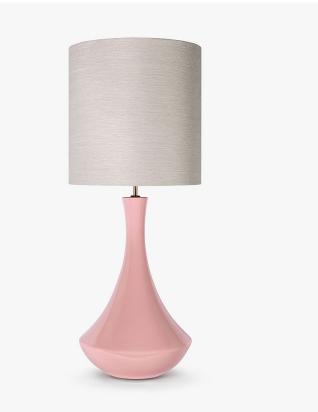

#### Collection Name CONTOUR COLLECTION

The fruit from the tree of the Pyrus genus – the humble pear, the perfect name for our latest ceramic design. Curvaceous but sleek, our Pyrus lamp renews this classic pear shape, creating a chic outline for superior interior styling. Illuminated by five new glossy glazes, this piece is as versatile as it is vivacious.

TL162 in Blush Pink and Polished Brass with 13" Tall Drum Shade in Silk Linen 3998/W White

#### **Available Finishes**

One Size TL162, Height: 52.5 cm (20.67") Diameter: 28 cm (11.02") Bulbs: 1 E27 Net Weight: 3 kg / 7 lb

Dimensions are measured from the base of the lamp to the middle of the bulb holder and are excluding shade Overall height with a 13" Tall Drum shade 83cm - 32.2" Shades are also available in Customer Own Material (COM)