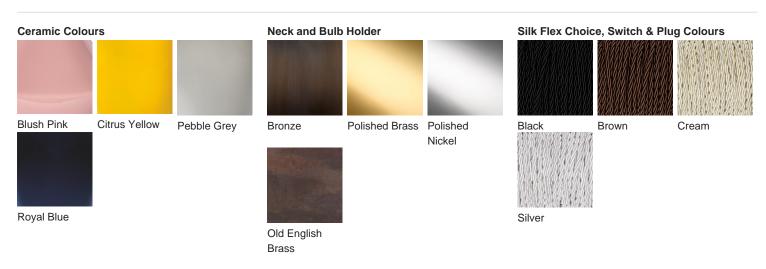

#### **Available Finishes**

One Size TL162, Height: 52.5 cm (20.67") Diameter: 28 cm (11.02") Bulbs: 1 E27 Net Weight: 3 kg / 7 lb

Dimensions are measured from the base of the lamp to the middle of the bulb holder and are excluding shade Overall height with a 13" Tall Drum shade 83cm - 32.2" Shades are also available in Customer Own Material (COM)