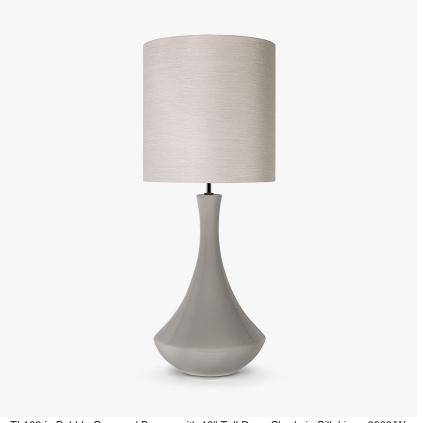

TL162 in Pebble Grey and Bronze with 13" Tall Drum Shade in Silk Linen 3998/W White

### **Available Sizes**

One Size

TL162, Height: 52.5 cm (20.67") Diameter: 28 cm (11.02") Bulbs: 1 E27

Net Weight: 3 kg / 7 lb

Dimensions are measured from the base of the lamp to the middle of the bulb holder and are excluding shade Overall height with a 13" Tall Drum shade 83cm - 32.2" Shades are also available in Customer Own Material (COM)