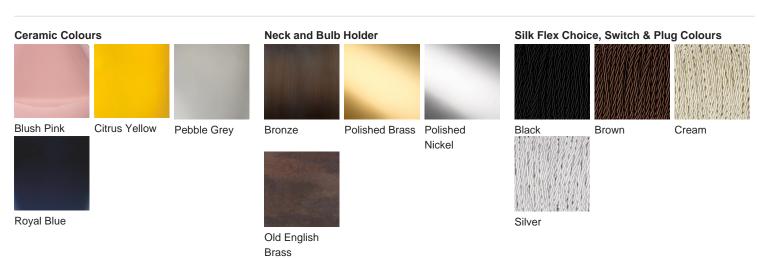

# **BELLA FIGURA**

## **Pyrus Lamp**

#### **TL162**

Collection Name

#### **CONTOUR COLLECTION**

The fruit from the tree of the Pyrus genus – the humble pear, the perfect name for our latest ceramic design. Curvaceous but sleek, our Pyrus lamp renews this classic pear shape, creating a chic outline for superior interior styling. Illuminated by five new glossy glazes, this piece is as versatile as it is vivacious.



TL162 in Pebble Grey and Bronze with 13" Tall Drum Shade in Silk Linen 3998/W White

#### **Available Finishes**



### **Available Sizes**

One Size

TL162, Height: 52.5 cm (20.67") Diameter: 28 cm (11.02") Bulbs: 1 E27

Net Weight: 3 kg / 7 lb

Dimensions are measured from the base of the lamp to the middle of the bulb holder and are excluding shade Overall height with a 13" Tall Drum shade 83cm - 32.2" Shades are also available in Customer Own Material (COM)