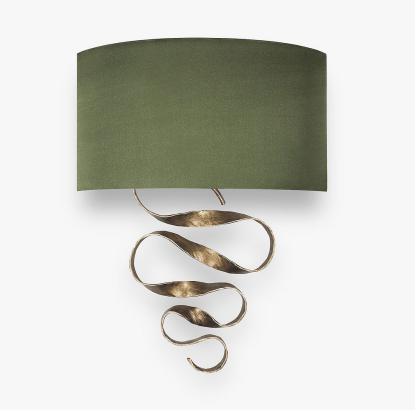

# **Prima Wall Light**

## WL391

Collection Name

## **CONTOUR COLLECTION**

Prima ballerina assoluta' – a title reserved for only the most exceptional ballet dancer.

Perfectly en pointe, a hand crafted ribbon of hammered iron holds effortless tension and sylphlike grace. A lustrous silk shade completes the ensemble as the dance of light plays out around our majestic Prima wall light.

WL391 in Hammered Antique Silver with a 16" Half Moon Shade in Silk Crepe Satin 1806W/ 120 Dill