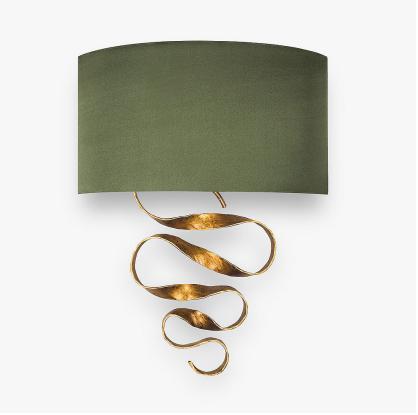

# **Prima Wall Light**

## **CONTOUR COLLECTION**

Prima ballerina assoluta' – a title reserved for only the most exceptional ballet dancer.

Perfectly en pointe, a hand crafted ribbon of hammered iron holds effortless tension and sylphlike grace. A lustrous silk shade completes the ensemble as the dance of light plays out around our majestic Prima wall light. This wall light can be purchased as a mirrored pair.

WL391 in Hammered Antique Gold with a 16" Half Moon Shade in Silk Crepe Satin  $1806W/\ 120\ Dill$ 

# **Available Sizes**

One Size

WL391, Height: 33 cm (12.99") Diameter: 24 cm (9.45") Bulbs: 1 × 40W E14

Dimensions above are without the shade, overall height with a 16" Half Moon Shade 55cm - 21.65" Notes: This wall light can be purchased as a mirrored pair.

Shade Note: Please note the shade on this product is a key hole fitting