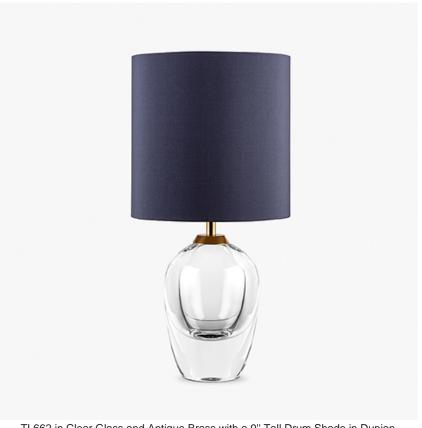

# **Pod Table Lamp**

## **TL662**

Collection Name

Finish note as these lamps are handmade by our artisans in England, they may vary slightly from piece to piece in dimension and appearance.

TL662 in Clear Glass and Antique Brass with a 9" Tall Drum Shade in Dupion 5018W/116