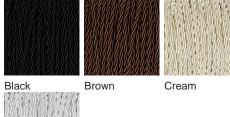

# **BELLA FIGURA**

## Pod Lamp

### TL662E

Collection Name HALCYON COLLECTION

Like a vial of enchanted elixir, these enticing glass droplets are undeniably seductive. The Pod table lamp is unbound by moulds; each takes on its own unique character, capturing the fluidity of the handformed glass.

**Finish note** as these lamps are handmade by our artisans in England, they may vary slightly from piece to piece in dimension and appearance.





Compatible with



TL662 in Steel Blue Glass and Pewter with a 9" Tall Drum Shade in Dupion 5018W/116

## Available Finishes



Smokey Topaz Pod Amber

#### Silk Flex Choice, Switch & Plug Colours





Silver

#### Neck and Bulb Holder



Polished Silver

Pewter

## Recommended Shades

9 inch Tall Drum

One size only TL662, Height: 26 cm (10.24") Diameter: 15 cm (5.91") Bulbs: 1 × 40w E27

Dimensions are measured from the base of the lamp to the middle of the bulb holder and are excluding shade The overall height with a 9" tall drum shade 45cm - 17.5"

Finish note: As these glass lamps are handmade by our artisans in England, they may vary slightly from piece to piece in dimension and appearance