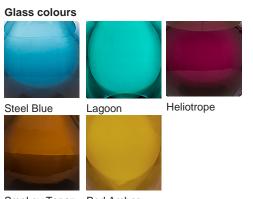

# **BELLA FIGURA**

## Pod Lamp

### TL662E

Collection Name HALCYON COLLECTION

Like a vial of enchanted elixir, these enticing glass droplets are undeniably seductive. The Pod table lamp is unbound by moulds; each takes on its own unique character, capturing the fluidity of the handformed glass.

**Finish note** as these lamps are handmade by our artisans in England, they may vary slightly from piece to piece in dimension and appearance.





Compatible with



TL662 in Steel Blue Glass and Pewter with a 9" Tall Drum Shade in Dupion 5018W/116

## Available Finishes



Smokey Topaz Pod Amber

#### Silk Flex Choice, Switch & Plug Colours





Silver

#### Neck and Bulb Holder



Polished Silver

Pewter

## Recommended Shades

9 inch Tall Drum

One size only TL662, Height: 26 cm (10.24") Diameter: 15 cm (5.91") Bulbs: 1 × 40w E27

Dimensions are measured from the base of the lamp to the middle of the bulb holder and are excluding shade The overall height with a 9" tall drum shade 45cm - 17.5"

Finish note: As these glass lamps are handmade by our artisans in England, they may vary slightly from piece to piece in dimension and appearance