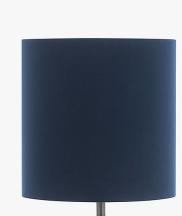

**Finish note** as these lamps are handmade by our artisans in England, they may vary slightly from piece to piece in dimension and appearance.

Compatible with

TL662 in Steel Blue Glass and Pewter with a 9" Tall Drum Shade in Dupion 5018W/116

## Recommended Shades

9 inch Tall Drum

One size only TL662, Height: 26 cm (10.24") Diameter: 15 cm (5.91") Bulbs: 1 × 40w E27

Dimensions are measured from the base of the lamp to the middle of the bulb holder and are excluding shade The overall height with a 9" tall drum shade 45cm - 17.5"