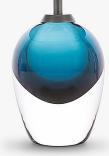

## Pod Lamp

### TL662E

Collection Name HALCYON COLLECTION

Like a vial of enchanted elixir, these enticing glass droplets are undeniably seductive. The Pod table lamp is unbound by moulds; each takes on its own unique character, capturing the fluidity of the handformed glass.

**Finish note** as these lamps are handmade by our artisans in England, they may vary slightly from piece to piece in dimension and appearance.

Compatible with

TL662 in Steel Blue Glass and Pewter with a 9" Tall Drum Shade in Dupion 5018W/116