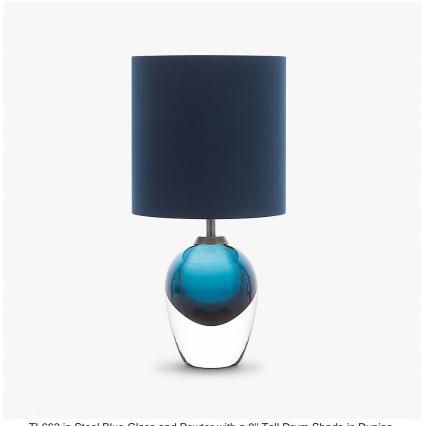

#### **HALCYON COLLECTION**

Like a vial of enchanted elixir, these enticing glass droplets are undeniably seductive. The Pod table lamp is unbound by moulds; each takes on its own unique character, capturing the fluidity of the handformed glass.

**Finish note** as these lamps are handmade by our artisans in England, they may vary slightly from piece to piece in dimension and appearance.

TL662 in Steel Blue Glass and Pewter with a 9" Tall Drum Shade in Dupion 5018W/116

#### **Available Sizes**

One size only

TL662, Height: 26 cm (10.24") Diameter: 15 cm (5.91") Bulbs: 1 × 40w E27

Dimensions are measured from the base of the lamp to the middle of the bulb holder and are excluding shade The overall height with a 9" tall drum shade 45cm - 17.5"