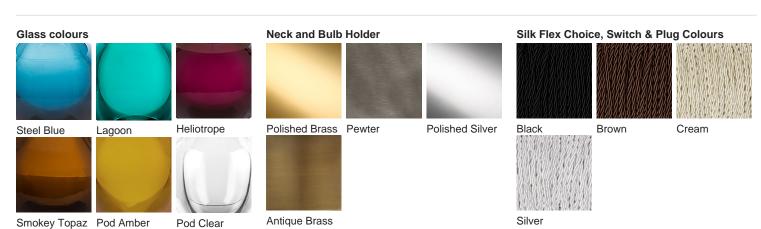

# **BELLA FIGURA**

# **Pod Lamp**

## **TL662**

Collection Name

#### **HALCYON COLLECTION**

Like a vial of enchanted elixir, these enticing glass droplets are undeniably seductive. The Pod table lamp is unbound by moulds; each takes on its own unique character, capturing the fluidity of the handformed glass.

**Finish note** as these lamps are handmade by our artisans in England, they may vary slightly from piece to piece in dimension and appearance.



TL662 in Steel Blue Glass and Pewter with a 9" Tall Drum Shade in Dupion 5018W/116

### **Available Finishes**



#### **Available Sizes**

One size only

TL662, Height: 26 cm (10.24") Diameter: 15 cm (5.91") Bulbs: 1 × 40w E27

Dimensions are measured from the base of the lamp to the middle of the bulb holder and are excluding shade The overall height with a 9" tall drum shade 45cm - 17.5"

Finish note: As these glass lamps are handmade by our artisans in England, they may vary slightly from piece to piece in dimension and appearance