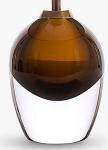

## TL662

Collection Name HALCYON COLLECTION

Like a vial of enchanted elixir, these enticing glass droplets are undeniably seductive. The Pod table lamp is unbound by moulds; each takes on its own unique character, capturing the fluidity of the handformed glass.

**Finish note** as these lamps are handmade by our artisans in England, they may vary slightly from piece to piece in dimension and appearance.

TL662 in Smokey Topaz Glass and Antique Brass with a 9" Tall Drum Shade in Dupion 5018W/1094