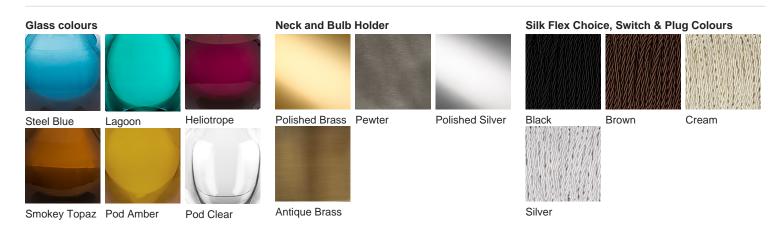

## **Available Finishes**

One size only TL662, Height: 26 cm (10.24") Diameter: 15 cm (5.91") Bulbs: 1 × 40w E27

Dimensions are measured from the base of the lamp to the middle of the bulb holder and are excluding shade The overall height with a 9" tall drum shade 45cm - 17.5"