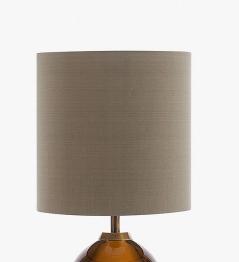

**Finish note** as these lamps are handmade by our artisans in England, they may vary slightly from piece to piece in dimension and appearance.

TL662 in Smokey Topaz Glass and Antique Brass with a 9" Tall Drum Shade in Dupion 5018W/1094

## **Available Finishes**

One size only TL662, Height: 26 cm (10.24") Diameter: 15 cm (5.91") Bulbs: 1 × 40w E27

Dimensions are measured from the base of the lamp to the middle of the bulb holder and are excluding shade The overall height with a 9" tall drum shade 45cm - 17.5"