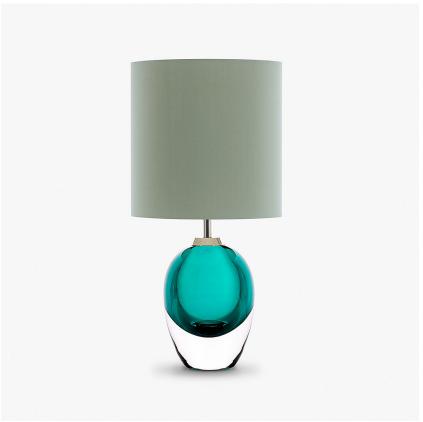

# **BELLA FIGURA**

# **Pod Lamp**

#### **HALCYON COLLECTION**

Like a vial of enchanted elixir, these enticing glass droplets are undeniably seductive. The Pod table lamp is unbound by moulds; each takes on its own unique character, capturing the fluidity of the hand-

## Compatible with

Express

TL662 in Lagoon Glass and Polished Silver with a 9" Tall Drum Shade in Dupion 5018W/130

#### **Recommended Shades**

9 inch Tall Drum

#### **Available Sizes**

One size only

TL662, Height: 26 cm (10.24") Diameter: 15 cm (5.91") Bulbs: 1 × 40w E27

Dimensions are measured from the base of the lamp to the middle of the bulb holder and are excluding shade The overall height with a 9" tall drum shade 45cm - 17.5"