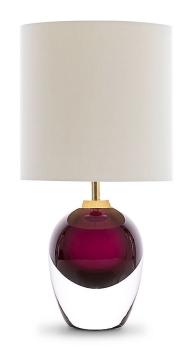

#### **HALCYON COLLECTION**

Like a vial of enchanted elixir, these enticing glass droplets are undeniably seductive. The Pod table lamp is unbound by moulds; each takes on its own unique character, capturing the fluidity of the hand-

### Compatible with

Express

TL662 in Heliotrope Glass and Polished Brass with a 9" Tall Drum Shade in Dupion 5018W/91