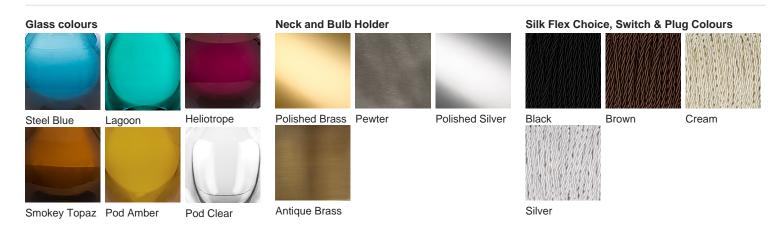

## Available Finishes

One size only TL662, Height: 26 cm (10.24") Diameter: 15 cm (5.91") Bulbs: 1 × 40w E26

Dimensions are measured from the base of the lamp to the middle of the bulb holder and are excluding shade. The overall height with a 9" tall drum shade 45cm - 17.5"