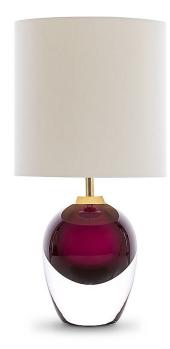

## TL662

Collection Name HALCYON COLLECTION

Like a vial of enchanted elixir, these enticing glass droplets are undeniably seductive. The Pod table lamp is unbound by moulds; each takes on its own unique character, capturing the fluidity of the handformed glass.

**Finish note** as these lamps are handmade by our artisans in England, they may vary slightly from piece to piece in dimension and appearance.

TL662 in Heliotrope Glass and Polished Brass with a 9" Tall Drum Shade in Dupion  $5018 \ensuremath{\mathsf{W}}\xspace{\mathsf{91}}$ 

## Available Finishes

One size only TL662, Height: 26 cm (10.24") Diameter: 15 cm (5.91") Bulbs: 1 × 40w E26

Dimensions are measured from the base of the lamp to the middle of the bulb holder and are excluding shade. The overall height with a 9" tall drum shade 45cm - 17.5"