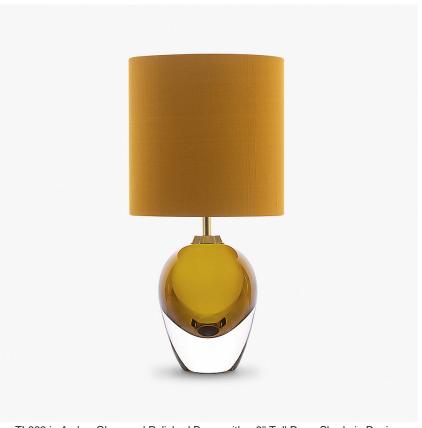

### **TL662E**

Collection Name

#### **HALCYON COLLECTION**

Like a vial of enchanted elixir, these enticing glass droplets are undeniably seductive. The Pod table lamp is unbound by moulds; each takes on its own unique character, capturing the fluidity of the handformed glass.

### Compatible with

Express

TL662 in Amber Glass and Polished Brass with a 9" Tall Drum Shade in Dupion \$5018W/147\$

#### **Available Sizes**

One size only

TL662, Height: 26 cm (10.24") Diameter: 15 cm (5.91") Bulbs: 1 × 40w E27

Dimensions are measured from the base of the lamp to the middle of the bulb holder and are excluding shade The overall height with a 9" tall drum shade 45cm - 17.5"