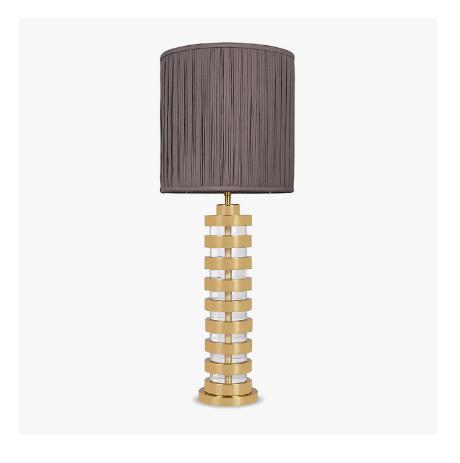

## **S06**

We introduce a new style of pleated shades to the Bella Figura luxury shade range, a technique unique to ensure a closely gathered crinkle style pleat that never looks out of place. Made to order in our inhouse workshop at our warehouse in Suffolk, the technique creates a distinctive look as we pleat our silk prior to application.

Available only on the contemporary drum style shade and oval shades in a core variance of sizes from 9" to 18". There is a choice of 8 house silk colours by James Hare with our pleated silk carefully laminated to card to form a robust, unique textured look.