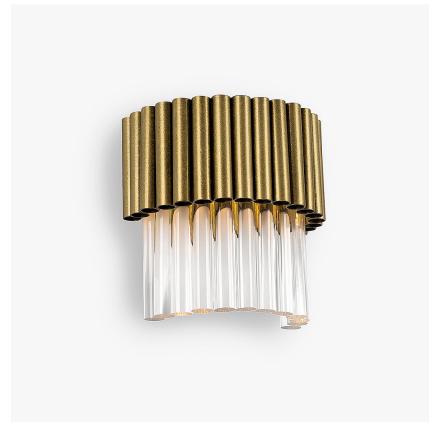

# **Pimlico Wall Light**

# WL108

Collection Name

# **MAYFAIR COLLECTION**

An edgy new wall light inspired by brutalist designs from the 1970s, which is available in our new distressed finishes. This design is made out of a series of random brass tubes and Lucite rods, which produces a unique piece of modern wall sculpture with a suble lighting effect.

# Compatible with

WL108 in Stippled Gold and Clear Lucite Rods