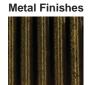

# **BELLA FIGURA**

# **Pimlico Wall Light**

# WL108

Collection Name

# **MAYFAIR COLLECTION**

An edgy new wall light inspired by brutalist designs from the 1970s, which is available in our new distressed finishes. This design is made out of a series of random brass tubes and Lucite rods, which produces a unique piece of modern wall sculpture with a suble lighting effect.

This wall light matches our new Chandelier.

# Compatible with





WL108 in Stippled Gold and Clear Lucite Rods

#### **Available Finishes**

# **Lucite Colours**



Clear Lucite Rods



Frosted Lucite Rods



Stippled Bronze Stippled Gold



# **Available Sizes**

One Size Only

WL108,

Height: 20 cm (7.87") Width: 20 cm (7.87") Bulbs: 2 x LED 3w G9