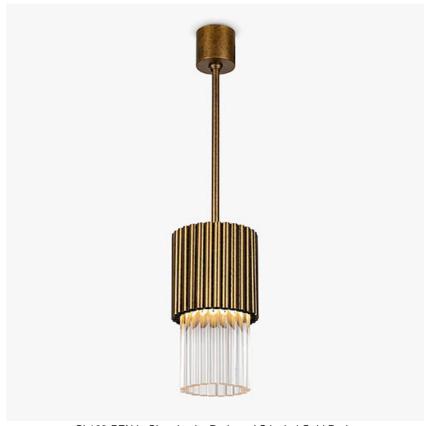

## CL108-PEN

Collection Name

#### **MAYFAIR COLLECTION**

The latest addition to join our Mayfair collection, the Pimlico pendant is inspired by brutalist designs from the 1970s. It is constructed from a straight cut series of either clear or frosted Lucite rods with brass tubes which can be finished in either a stippled gold, stippled bronze or stippled silver finish to offer a more distressed look to the design

## Compatible with

Bathroom

Yacht Club

CL108-PEN in Clear Lucite Rods and Stippled Gold Rods

## Size One

CL108-PEN,

Height: 40 cm (15.75")
Diameter: 20 cm (7.87")
Bulbs: 3 x 40W G9
Net Weight: 10 kg / 22 lb

The dimensions of the central supporting rod and ceiling rose are not included in the height measurements. The standard rod and ceiling rose is 50cm (20") high if not otherwise specified by the customer.