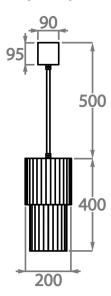

## Size One

CL108-PEN,

Height: 40 cm (15.75")
Diameter: 20 cm (7.87")
Bulbs: 3 x 40W G9
Net Weight: 10 kg / 22 lb

The dimensions of the central supporting rod and ceiling rose are not included in the height measurements. The standard rod and ceiling rose is 50cm (20") high if not otherwise specified by the customer.