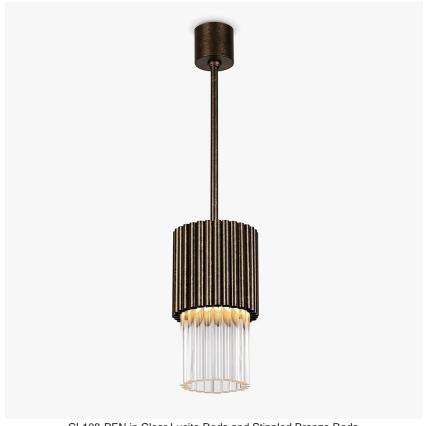

# **Pimlico Pendant**

#### CL108-PEN

Collection Name

#### **MAYFAIR COLLECTION**

The latest addition to join our Mayfair collection, the Pimlico pendant is inspired by brutalist designs from the 1970s. It is constructed from a straight cut series of either clear or frosted Lucite rods with brass tubes which can be finished in either a stippled gold, stippled bronze or stippled silver finish to offer a more distressed look to the design. This pendant is finished with a frosted diffuser and a central base

### Compatible with

Yacht Club

CL108-PEN in Clear Lucite Rods and Stippled Bronze Rods

# Size One

CL108-PEN,

Height: 40 cm (15.75")
Diameter: 20 cm (7.87")
Bulbs: 3 x 40W G9
Net Weight: 10 kg / 22 lb

The dimensions of the central supporting rod and ceiling rose are not included in the height measurements. The standard rod and ceiling rose is 50cm (20") high if not otherwise specified by the customer.