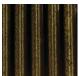

from a straight cut series of either clear or frosted Lucite rods with brass tubes which can be finished in either a stippled gold, stippled bronze or stippled silver finish to offer a more distressed look to the design. This pendant is finished with a frosted diffuser and a central base

#### **Test Certification**

UL (Underwriters Laboratories) test certificates available for the USA - will incur a surcharge Suitable for Yachts - Rod and bolting available for use on yachts

IEC (International Electrotechnical Commission) test certificates available - will incur a surcharge

### Compatible with





Yacht Club



CL108-PEN in Clear Lucite Rods and Stippled Bronze Rods

# **Available Finishes**

#### **Lucite Colours**



Clear Lucite Rods



Frosted Lucite Rods

#### **Metal Finishes**



Stippled Bronze



Stippled Gold



Stippled Silver

# Size One

CL108-PEN,

Height: 40 cm (15.75")
Diameter: 20 cm (7.87")
Bulbs: 3 x 40W G9
Net Weight: 10 kg / 22 lb



The dimensions of the central supporting rod and ceiling rose are not included in the height measurements. The standard rod and ceiling rose is 50cm (20") high if not otherwise specified by the customer.