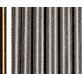

### Compatible with

Yacht Club

CL108-PEN in Clear Lucite Rods and Stippled Bronze Rods

#### **Metal Finishes**

Stippled Bronze

Stippled Gold

Stippled Silver