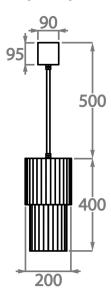

# Size One

CL108-PEN,

Height: 40 cm (15.75")
Diameter: 20 cm (7.87")
Bulbs: 3 x 40W G9
Net Weight: 10 kg / 22 lb

The dimensions of the central supporting rod and ceiling rose are not included in the height measurements. The standard rod and ceiling rose is 50cm (20") high if not otherwise specified by the customer.