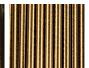

#### **MAYFAIR COLLECTION**

The latest addition to join our Mayfair collection, the Pimlico pendant is inspired by brutalist designs from the 1970s. It is constructed from a straight cut series of either clear or frosted Lucite rods with brass tubes which can be finished in either a stippled gold, stippled bronze or stippled silver finish to offer a more distressed look to the design. This pendant is finished with a frosted diffuser and a central base

### Compatible with

Yacht Club

CL108-PEN in Clear Lucite Rods and Stippled Bronze Rods