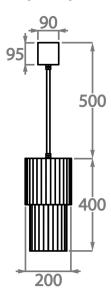

### Size One

CL108-PEN,

Height: 40 cm (15.75")
Diameter: 20 cm (7.87")
Bulbs: 3 x 40W G9
Net Weight: 10 kg / 22 lb

The dimensions of the central supporting rod and ceiling rose are not included in the height measurements. The standard rod and ceiling rose is 50cm (20") high if not otherwise specified by the customer.