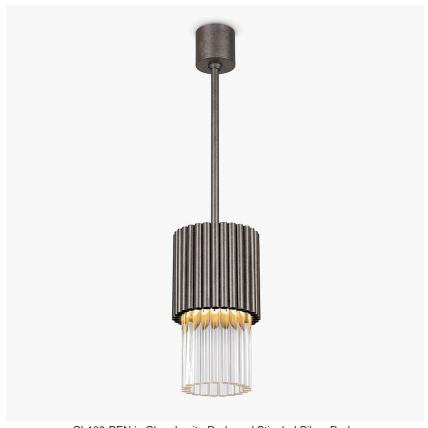

#### CL108-PEN

Collection Name

#### **MAYFAIR COLLECTION**

The latest addition to join our Mayfair collection, the Pimlico pendant is inspired by brutalist designs from the 1970s. It is constructed from a straight cut series of either clear or frosted Lucite rods with brass tubes which can be finished in either a stippled gold, stippled bronze or stippled silver finish to offer a more distressed look to the design

#### Compatible with

Bathroom

Yacht Club

CL108-PEN in Clear Lucite Rods and Stippled Silver Rods