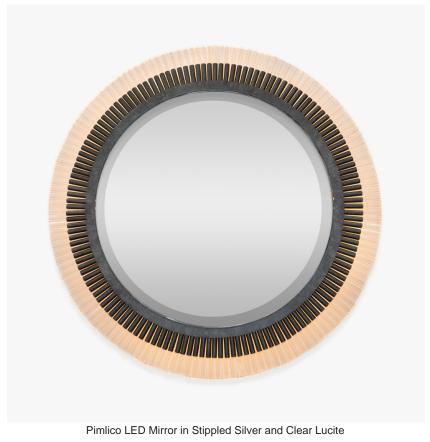

## **Pimlico LED Mirror**

#### M108-LED

Collection Name REFLECT COLLECTION

Originally a variation of our Battersea Chandelier, this revision of our popular Pimlico Chandelier will become the centerpiece of any space. Featuring an eco-friendly LED strip round the mirror's circumference, a warm halo effect is created by the illumination through the clear lucite rods.

Pimlico LED Mirror in Stippled Silver and Clear Lucite