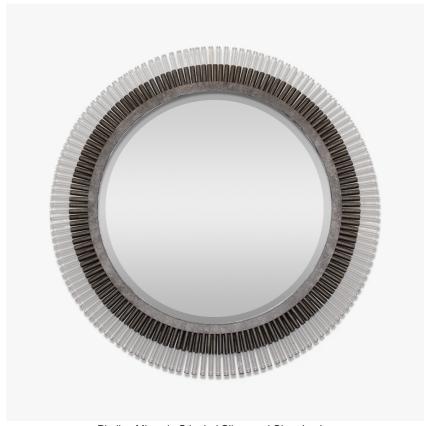

## **Pimlico Mirror**

#### M108

Collection Name REFLECT COLLECTION

Originally a variation of our Battersea Chandelier, this revision of our popular Pimlico Chandelier will become the centerpiece of any space. Featuring an eco-friendly LED strip round the mirror's circumference, a warm halo effect is created by the illumination through the clear lucite rods.

Pimlico Mirror in Stippled Silver and Clear Lucite