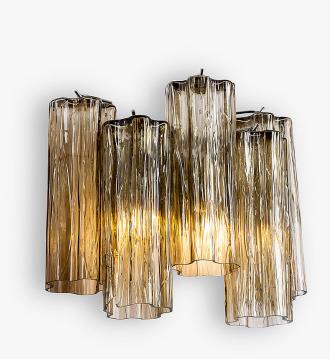

### WL418

Collection Name RETRO MURANO COLLECTION

A Murano Glass classic design from the 1950s. Evergreen and still contemporary.

#### Compatible with

Bathroom

WL418 in Smoke Pentagonal Murano Glass Tubes and Chrome

#### **Available Finishes**

Metal Finishes

Brushed Dark Chrome Bronze

Clear Pentagonal Glass

**Murano Glass Colours** 

Smoke Pentagonal Glass One Size Only WL418, Height: 25 cm (9.84") Width: 30 cm (11.81") Depth: 15 cm (5.91") Bulbs: 2 x 40w E14 Net Weight: 3 kg / lb