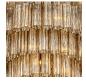

### WL418

Collection Name RETRO MURANO COLLECTION

A Murano Glass classic design from the 1950s. Evergreen and still contemporary.

#### Compatible with

Bathroom

WL418 in Smoke Pentagonal Murano Glass Tubes and Chrome

#### **Available Finishes**

Metal Finishes

Brushed Dark Chrome Bronze

Clear Pentagonal Glass

**Murano Glass Colours** 

Smoke Pentagonal Glass One Size Only WL418, Height: 25 cm (9.84") Width: 30 cm (11.81") Depth: 15 cm (5.91") Bulbs: 2 x 40w E14 Net Weight: 3 kg / lb