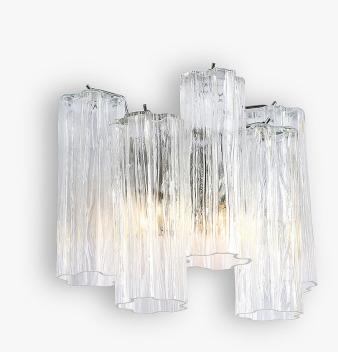

### WL418

Collection Name RETRO MURANO COLLECTION

A Murano glass classic design from the 1950s. Evergreen and still contemporary.

#### Compatible with

Bathroom

WL418 in Clear Pentagonal Murano Glass and Chrome