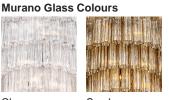

#### Metal Finishes

Brushed Dark Chrome Bronze

Clear Pentagonal Glass

Smoke Pentagonal Glass