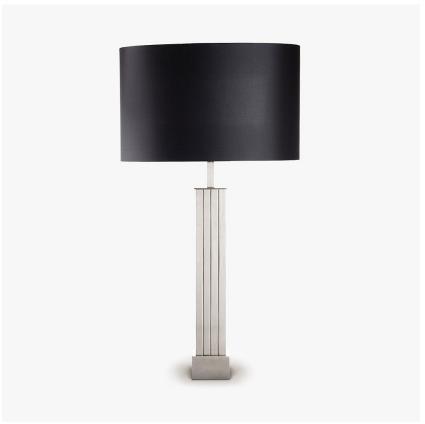

# Park Avenue Lamp

## PLATINUM COLLECTION

An elegant and timeless table lamp inspired by the linear designs that were popular in the 1970s This table lamp is hand-made in England out of heavy brass rods.

TL751 in Brushed Nickel with a 11 Inch Tall Drum Shade in a Custom Fabric

## **Available Sizes**

One Size Only

TL751, Height: 51 cm (20.08") Width: 8 cm (3.15") Depth: 8 cm (3.15")

Bulbs: 1 × 40w

Dimensions are measured from the base of the lamp to the middle of the bulb holder and are excluding shade. Overall height with a 12" tall drum shade 76cm - 30" or a 15" short drum shade 71cm - 28" Shades can also be made with Customer Own Material (COM)