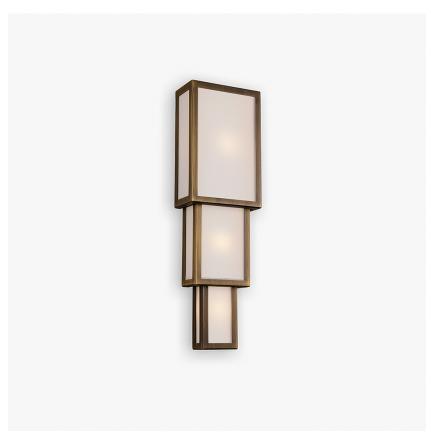

## **Parchment Wall Light**

#### WL130

Collection Name

#### **MOONLIGHT COLLECTION**

The Parchment series brings us all the pomp and splendour of an Art Deco theatre hall with its cascading form, which emits a cosy, warming glow. The golden tones and rectilinear style of this ceiling light transports us back to The Roaring Twenties with an uncomplicated look which has stood the test of time; the parchment panels convey an essence of the classic Tiffany lighting designs with a monochromatic update to the styling. This design may be minimalistic, but its boldness will still demand the limelight.

#### Compatible with

Bathroom

Yacht Club

WL130 in Brushed Dark Bronze and Parchment Panels

### One Size Only

WL130 ,
Height: 60 cm (23.62")
Width: 18 cm (7.09")
Depth: 9 cm (3.54")
Bulbs: 3 × 25W or LED 6W G9

Net Weight: 3 kg / 6 lb

All our wall lights are suitable for bathrooms if positioned in Zone 3. Please refer to the IP Rating Guide in the Bathroom Section on our website