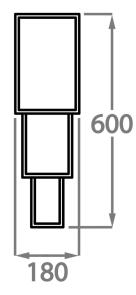

### One Size Only

WL130 ,
Height: 60 cm (23.62")
Width: 18 cm (7.09")
Depth: 9 cm (3.54")
Bulbs: 3 × 25W or LED 6W G9

Net Weight: 3 kg / 6 lb

All our wall lights are suitable for bathrooms if positioned in Zone 3. Please refer to the IP Rating Guide in the Bathroom Section on our website