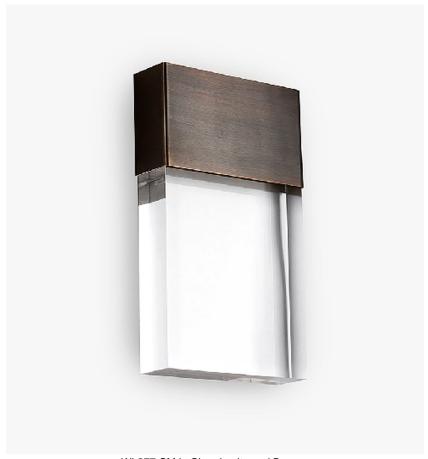

# Palm Beach Wall Light

### WL277-SM

Collection Name

### Compatible with

Bathroom

WL277-SM in Clear Lucite and Bronze