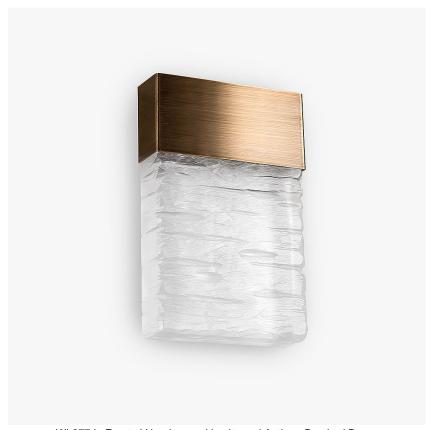

# Palm Beach Wall Light

## **WL277-LA**

Collection Name

## ART DECO COLLECTION

A beautiful design with a rectangular antique brushed brass shade - elegant and minimalist. Available in either in frosted, hand-carved Lucite or polished Lucite.

## Compatible with

Bathroom

WL277 in Frosted Hand-carved Lucite and Antique Brushed Brass