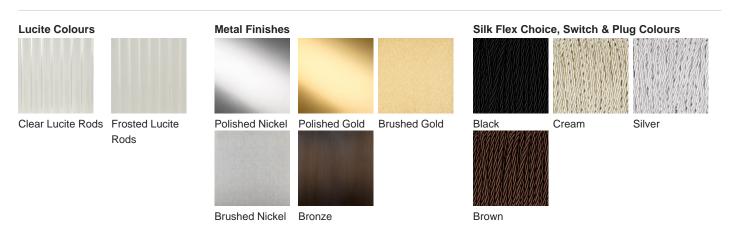

# **BELLA FIGURA**

# **Oakland Floor Lamp**

## FL293

Collection Name
ART DECO COLLECTION

An extremely stylish new floor lamp with 28 small rods of cast & polished Lucite surrounding a large central tube of frosted Lucite. With two sets of central brass dividers and a solid brass base, this floor lamp is extremely elegance and timeless.



FL293 in Polished Gold and Clear Frosted Lucite with a 20 Inch Short Drum Shade in Silk Crepe Satin 1806W/ 21 Slate

### **Available Finishes**



### **Available Sizes**

One Size Only

FL293,

Height: 154 cm (60.63") Diameter: 27 cm (10.63") Bulbs: 1 x 60w A19 Net Weight: 8 kg / 18 lb

Dimensions are measured from the base of the lamp to the middle of the bulb holder and are excluding shade. Shades can also be made with Customer Own Material (COM)

Overall height with a 20" short drum shade 179cm - 70.5"