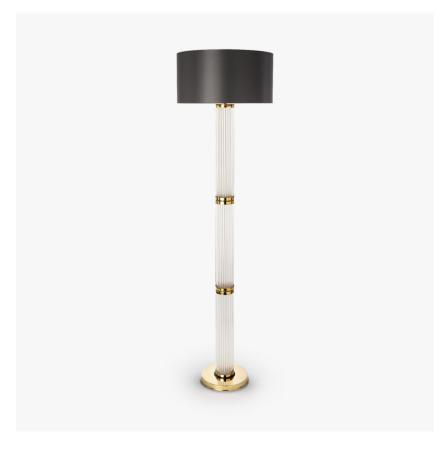

# **Oakland Floor Lamp**

## FL293

Collection Name
ART DECO COLLECTION

An extremely stylish new floor lamp with 28 small rods of cast & polished Lucite surrounding a large central tube of frosted Lucite. With two sets of central brass dividers and a solid brass base, this floor lamp is extremely elegance and timeless.

FL293 in Polished Gold and Clear Frosted Lucite with a 20 Inch Short Drum Shade in Silk Crepe Satin 1806W/ 21 Slate

Overall height with a 20" short drum shade 179cm - 70.5"