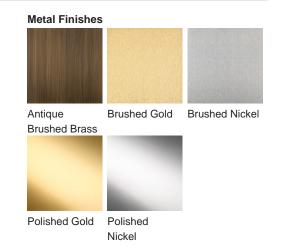

#### Compatible with

Yacht Club

WL212 in Bubble Glass and Antique Brushed Brass and 8" Oval Shade in James Hare 31504/29 and Trim in 31446/241