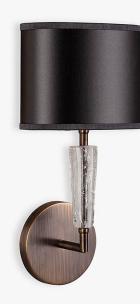

### WL212

Collection Name MOONLIGHT COLLECTION

Although this series of designs has totally evolved, the roots of the design are centred around the work of silversmith Wiwen Nilssen. Considering the corners and facets of his tableware creations, we have softened the geometry of Nilssen's iconic design language and arrived at these stacking glass elements, infusing their cores with richly bubbled detailing which glitter brilliantly when illuminated.

#### Compatible with

Yacht Club

WL212 in Bubble Glass and Antique Brushed Brass and 8" Oval Shade in James Hare 31504/29 and Trim in 31446/241