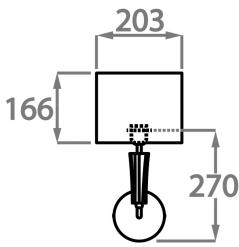

## One Size Only WL212, Height: 27 cm (10.63") Width: 12 cm (4.72") Depth: 6.5 cm (2.56") Bulbs: 1 E14 Net Weight: 2 kg / 4 lb

All our wall lights are suitable for bathrooms if positioned in Zone 3. Please refer to the IP Rating Guide in the Bathroom Section on our website