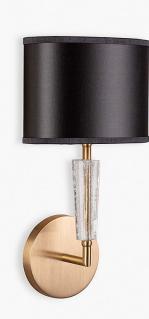

### WL212

Collection Name MOONLIGHT COLLECTION

Although this series of designs has totally evolved, the roots of the design are centred around the work of silversmith Wiwen Nilssen. Considering the corners and facets of his tableware creations, we have softened the geometry of Nilssen's iconic design language and arrived at these stacking glass elements, infusing their cores with richly bubbled detailing which glitter brilliantly when illuminated.

#### Compatible with

Yacht Club

WL212 in Bubble Glass and Brushed Gold with a 8" Oval Shade in Savoy Satin Seal 31504/29 Trim Top and Bottom in Orissa Silk Magnet 31446/241