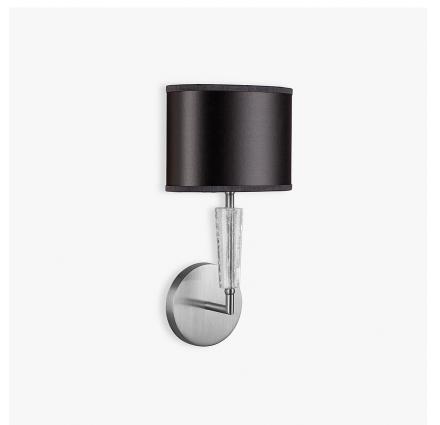

# Nilssen Wall Light

#### WL212

Collection Name

#### **MOONLIGHT COLLECTION**

Although this series of designs has totally evolved, the roots of the design are centred around the work of silversmith Wiwen Nilssen. Considering the corners and facets of his tableware creations, we have softened the geometry of Nilssen's iconic design language and arrived at these stacking glass elements, infusing their cores with richly bubbled detailing which glitter brilliantly when illuminated.

#### Compatible with

Bathroom

Yacht Club

WL212 in Bubble Glass and Brushed Nickel with a 8" Oval Shade in Savoy Satin Seal 31504/29 Trim Top and Bottom in Orissa Silk Magnet 31446/241

### One Size Only

WL212,

Height: 27 cm (10.63") Width: 12 cm (4.72") Depth: 6.5 cm (2.56") Bulbs: 1 E14 Net Weight: 2 kg / 4 lb

All our wall lights are suitable for bathrooms if positioned in Zone 3. Please refer to the IP Rating Guide in the Bathroom Section on our website