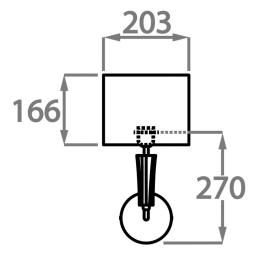

### One Size Only

WL212,

Height: 27 cm (10.63") Width: 12 cm (4.72") Depth: 6.5 cm (2.56") Bulbs: 1 E14 Net Weight: 2 kg / 4 lb

All our wall lights are suitable for bathrooms if positioned in Zone 3. Please refer to the IP Rating Guide in the Bathroom Section on our website