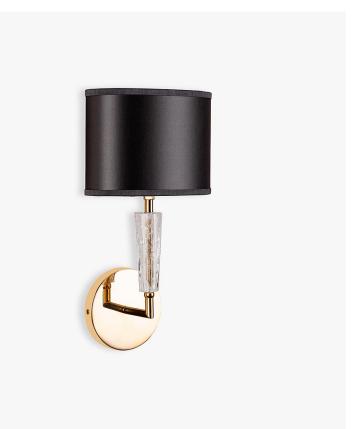

# Nilssen Wall Light

#### WL212

Collection Name

#### **MOONLIGHT COLLECTION**

Although this series of designs has totally evolved, the roots of the design are centred around the work of silversmith Wiwen Nilssen. Considering the corners and facets of his tableware creations, we have softened the geometry of Nilssen's iconic design language and arrived at these stacking glass elements, infusing their cores with richly bubbled detailing which glitter brilliantly when illuminated.

#### Compatible with

Bathroom

Yacht Club

WL212 in Bubble Glass and Polished Gold with a 8" Oval Shade in Savoy Satin Seal 31504/29 Trim Top and Bottom in Orissa Silk Magnet 31446/241

## One Size Only

WL212,

Height: 27 cm (10.63") Width: 12 cm (4.72") Depth: 6.5 cm (2.56") Bulbs: 1 E14 Net Weight: 2 kg / 4 lb

All our wall lights are suitable for bathrooms if positioned in Zone 3. Please refer to the IP Rating Guide in the Bathroom Section on our website