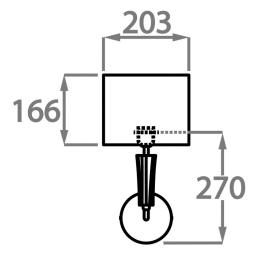

## One Size Only

WL212,

Height: 27 cm (10.63") Width: 12 cm (4.72") Depth: 6.5 cm (2.56") Bulbs: 1 E14 Net Weight: 2 kg / 4 lb

All our wall lights are suitable for bathrooms if positioned in Zone 3. Please refer to the IP Rating Guide in the Bathroom Section on our website