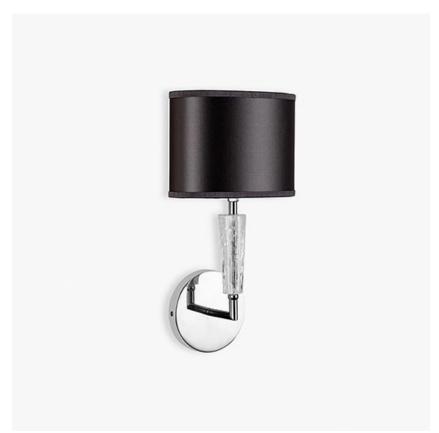

## Nilssen Wall Light

## WL212

Collection Name

MOONLIGHT COLLECTION

Although this series of designs has totally evolved, the roots of the design are centred around the work of silversmith Wiwen Nilssen. Considering the corners and facets of his tableware creations, we have softened the geometry of Nilssen's iconic design language and arrived at these stacking glass elements, infusing their cores with richly bubbled detailing which glitter brilliantly when illuminated.

## Compatible with

Bathroom

Yacht Club

WL212 in Bubble Glass and Polished Nickel with a 8" Oval Shade in Savoy Satin Seal 31504/29 Trim Top and Bottom in Orissa Silk Magnet 31446/241

## One Size Only

WL212,

Height: 27 cm (10.63") Width: 12 cm (4.72") Depth: 6.5 cm (2.56") Bulbs: 1 E14 Net Weight: 2 kg / 4 lb

All our wall lights are suitable for bathrooms if positioned in Zone 3. Please refer to the IP Rating Guide in the Bathroom Section on our website