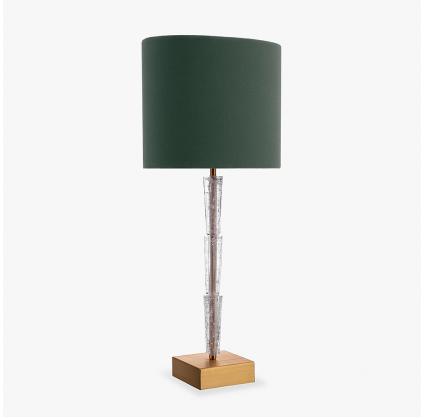

# Nilssen Table Lamp

# **TL212**

Although this series of designs has totally evolved, the roots of the design are centred around the work of silversmith Wiwen Nilssen. Considering the corners and facets of his tableware creations, we have softened the geometry of Nilssen's iconic design language and arrived at these stacking glass elements, infusing their cores with richly bubbled detailing which glitter brilliantly when illuminated.

### Compatible with

Yacht Club

TL212 Nilssen in Brushed Gold with a 12" Oval Shade in 1806W/ 120

# One Size Only

TL212,

Height: 60.5 cm (23.82") Width: 12.5 cm (4.92") Bulbs: 1 × 60w E27

Dimensions are measured from the base of the lamp to the middle of the bulb holder and are excluding shade Shades can also be made with Customer Own Material (COM) Overall height with 12" oval shade is 60.5cm approx.