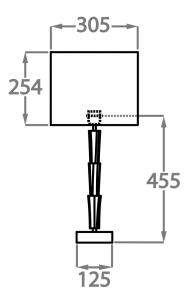

# One Size Only

TL212,

Height: 60.5 cm (23.82") Width: 12.5 cm (4.92") Bulbs: 1 × 60w E27

Dimensions are measured from the base of the lamp to the middle of the bulb holder and are excluding shade Shades can also be made with Customer Own Material (COM) Overall height with 12" oval shade is 60.5cm approx.