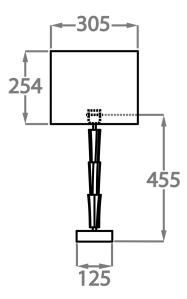

# One Size Only

TL212,

Height: 60.5 cm (23.82") Width: 12.5 cm (4.92") Bulbs: 1 × 60w E27

Dimensions are measured from the base of the lamp to the middle of the bulb holder and are excluding shade Shades can also be made with Customer Own Material (COM)