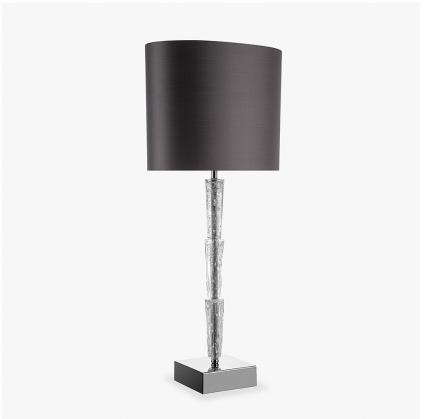

# Nilssen Table Lamp

# **TL212**

Collection Name **MOONLIGHT COLLECTION** 

Although this series of designs has totally evolved, the roots of the design are centred around the work of silversmith Wiwen Nilssen. Considering the corners and facets of his tableware creations, we have softened the geometry of Nilssen's iconic design language and arrived at these stacking glass elements, infusing their cores with richly bubbled detailing which glitter brilliantly when illuminated.

# Compatible with

Yacht Club

TL212 Nilssen in Brushed Nickel with a 12" Oval Shade in James Hare 31519/09

# One Size Only

TL212,

Height: 60.5 cm (23.82") Width: 12.5 cm (4.92") Bulbs: 1 × 60w E27

Dimensions are measured from the base of the lamp to the middle of the bulb holder and are excluding shade Shades can also be made with Customer Own Material (COM)