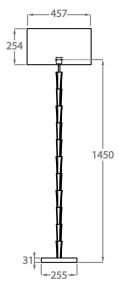

### One Size Only FL212, Height: 145 cm (57.09") Diameter: 25.5 cm (10.04") Bulbs: 1 × 60w E26

Dimensions are measured from the base of the lamp to the middle of the bulb holder and are excluding shade Shades can also be made with Customer Own Material (COM) Overall height with an 18" tall drum shade is 175cm