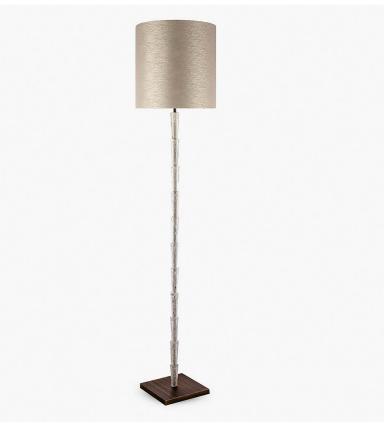

# Nilssen Floor Lamp

## FL212

Collection Name MOONLIGHT COLLECTION

Although this series of designs has totally evolved, the roots of the design are centred around the work of silversmith Wiwen Nilssen. Considering the corners and facets of his tableware creations, we have softened the geometry of Nilssen's iconic design language and arrived at these stacking glass elements, infusing their cores with richly bubbled detailing which glitter brilliantly when illuminated.

FL212 Nilssen in Antique Brushed Brass with a 16" Tall Drum Shade in James Hare Custom Fabric

### One Size Only FL212, Height: 145 cm (57.09") Diameter: 25.5 cm (10.04") Bulbs: 1 × 60w E26

Dimensions are measured from the base of the lamp to the middle of the bulb holder and are excluding shade Shades can also be made with Customer Own Material (COM) Overall height with an 18" tall drum shade is 175cm