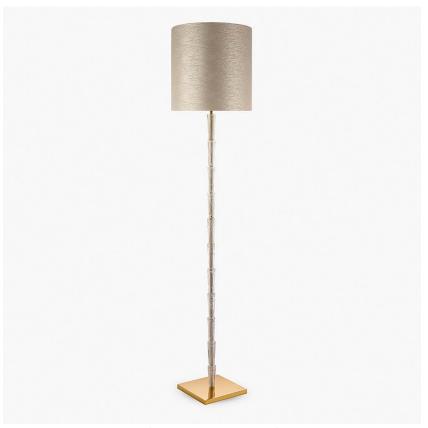

## Nilssen Floor Lamp

## FL212

Collection Name **MOONLIGHT COLLECTION** 

Although this series of designs has totally evolved, the roots of the design are centred around the work of silversmith Wiwen Nilssen. Considering the corners and facets of his tableware creations, we have softened the geometry of Nilssen's iconic design language and arrived at these stacking glass elements, infusing their cores with richly bubbled detailing which glitter brilliantly when illuminated.

FL212 Nilssen in Polished Gold with a 16" Tall Drum Shade in James Hare Java 31646/01

## One Size Only

FL212,

Height: 145 cm (57.09") Diameter: 25.5 cm (10.04") Bulbs: 1 x 60w E26

Dimensions are measured from the base of the lamp to the middle of the bulb holder and are excluding shade Shades can also be made with Customer Own Material (COM)