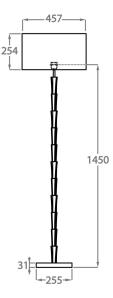

## One Size Only

FL212,

Height: 145 cm (57.09") Diameter: 25.5 cm (10.04") Bulbs: 1 x 60w E26

Dimensions are measured from the base of the lamp to the middle of the bulb holder and are excluding shade Shades can also be made with Customer Own Material (COM)