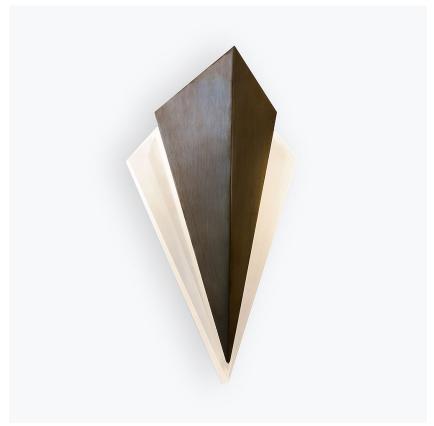

## **New York Wall Light**

## **WL275**

Collection Name

## ART DECO COLLECTION

A beautiful design in frosted Lucite that simply oozes contemporary Art Deco style.

### Compatible with

WL275 in Frosted Lucite and Bronze

## **Available Sizes**

One Size Only

WL275,

Height: 37 cm (14.57") Width: 22 cm (8.66") Depth: 12 cm (4.72") Bulbs: 2 x LED 2.5w G9 Net Weight: 2 kg / 4 lb

All our wall lights are suitable for bathrooms if positioned in Zone 3. Please refer to the IP Rating Guide in the Bathroom Section on our website