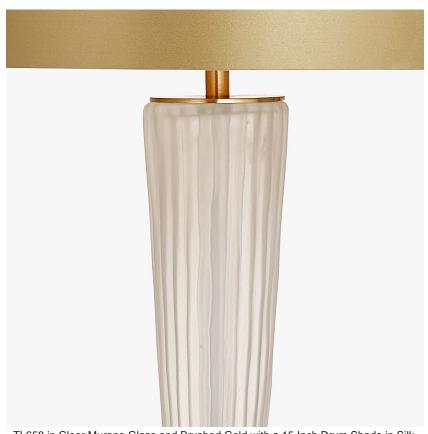

## Murano Column Lamp

## **TL658**

Collection Name

#### **MODERN MURANO COLLECTION**

A beautiful table lamp hand-made out of an acid etched tube of ribbed Murano glass set on a lovely three tier brass base. Elegant and very "Lalique".

## Compatible with

Yacht Club

TL658 in Clear Murano Glass and Brushed Gold with a 15 Inch Drum Shade in Silk Crepe Satin 1806W/ 0732 Moss