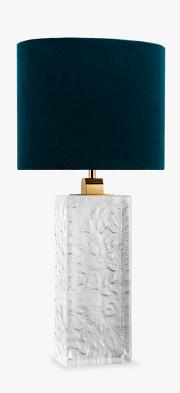

### Moonlight Table Lamp

#### Collection Name **MOONLIGHT COLLECTION**

This monumental glass statue is adorned with a stylistic impression of the Moon's pitted surface. Whilst projecting a semblance of serenity and weightlessness, the Moonlight table lamp remains monolithic in stature and substance; 12kg of solid glass keeps this chic sculpture firmly grounded. Much like its wall light counterpart, the sculpted glass within this design is transformed by the introduction of light; as rays of light tumble down illuminating the patterned surface, the magnificence of its form is revealed.

## TL208 in Brushed Pale Gold and a 12 Inch Oval Drum Shade in James Hare 8308/02

#### One Size Only TL208, Height: 44.3 cm (17.44") Width: 13.6 cm (5.35") Bulbs: 1 × 40w E27

Dimensions are measured from the base of the lamp to the middle of the bulb holder and are excluding shade.

Shades can also be made with Customer Own Material (COM)