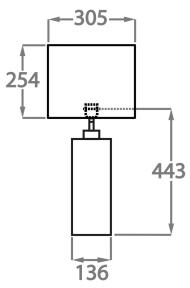

#### One Size Only TL208, Height: 44.3 cm (17.44") Width: 13.6 cm (5.35") Bulbs: 1 × 40w E27

Dimensions are measured from the base of the lamp to the middle of the bulb holder and are excluding shade.

Shades can also be made with Customer Own Material (COM)

Overall height with a 12" oval shade is 65cm