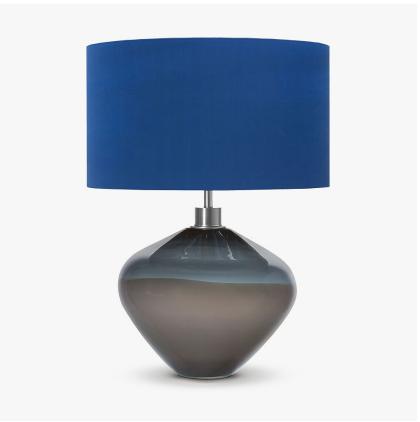

#### **CONTOUR COLLECTION**

This gracefully refined new table lamp illustrates the beckoning optical phenomenon of a mirage, encapsulating the distorted boundary between earth and sky within glass. We welcome these ethereal lamp bases to the fold in three celestial and earthy tones.

**Finish Note:** This design is individually crafted and therefore will vary slightly from piece to piece. The dimensions for this design shown are approximate due to this product being hand made.

TL233 in Mercury and Brushed Nickel with 15" Short Drum Shade in Silk Crepe Satin 039 Airforce

#### **Available Sizes**

One Size

TL233, Height: 31 cm (12.2")

Diameter: 26 cm (10.24")
Bulbs: 1 × 40w E27
Net Weight: 4 kg / 9 lb

Dimensions are measured from the base of the lamp to the middle of the bulb holder and are excluding shade. Overall height with a 15" short drum shade 50cm - 19.7"