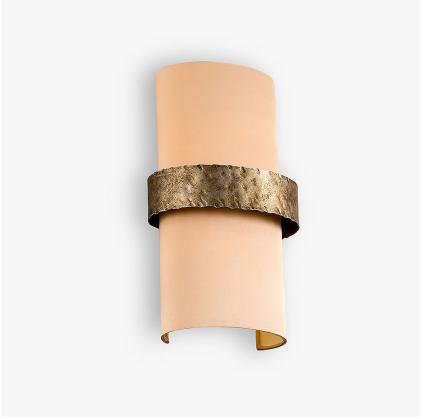

#### **CANTERBURY COLLECTION**

The perfect pairing for our Milne Chandelier, the wall light is a simple but elegant metal band in which sits a long, curved shade which is available in over 280 shade silks. The metal band is available in four hand painted finishes and the choice of two metal textures - smooth or hammered.

WL50 in Hammered Antique Silver with a Half Oval Shade in Crepe Satin 1806/W 68