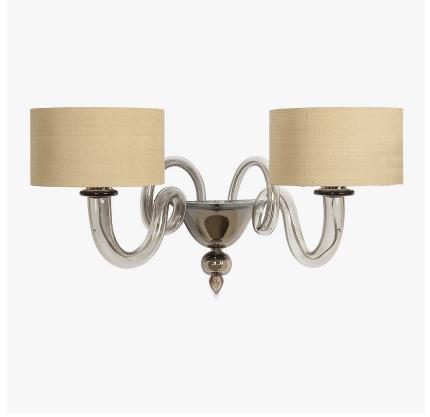

# Michelangelo Wall Light with drum shades

### WL521

Collection Name
VENETIAN GLASS COLLECTION

A contemporary version of our classic Michelangelo Wall Light with no cups or discs and including 7" Short Drum Shades.

WL521-2 in Chrome & Smoke Murano Glass with 7 Inch Short Drum Shades in Silk Dupion 5018w 1095

## Two Light

WL521-2,

Height: 29 cm (11.42") Width: 57 cm (22.44") Depth: 43 cm (16.93") Bulbs: 2 x 42W E12 Net Weight: 2 kg / 5 lb

All our wall lights are suitable for bathrooms if positioned in Zone 3. Please refer to the IP Rating Guide in the Bathroom Section on our website.

This wall light includes 7― short drum shades. Please use 'Golf Ball' bulbs/lamps only. Shades can also be made with Customer Own Material (COM)