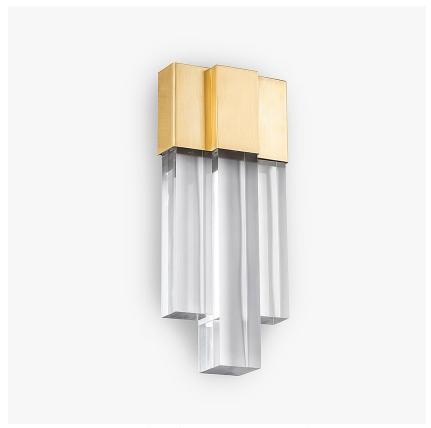

# Miami Wall Light

# ART DECO COLLECTION

A beautiful design with a rectangular brass shade elegant and contemporary.

Available in either in frosted, hand-carved Lucite or polished Lucite.

# Compatible with

Bathroom

WL276-SM in Clear Lucite and Brushed Gold