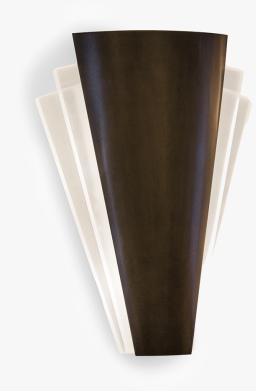

#### WL279

Collection Name
ART DECO COLLECTION

A beautiful design in frosted Lucite that simply oozes Art Deco style.

#### Compatible with

Bathroom

WL279 in Clear Frosted Lucite and Bronze

### Available Finishes

Lucite Colours

Frosted Lucite Block

One Size Only WL279, Height: 40 cm (15.75") Width: 28 cm (11.02") Depth: 10 cm (3.94") Bulbs: 2 × LED 2.5w G9 Net Weight: 3 kg / 7 lb

All our wall lights are suitable for bathrooms if positioned in Zone 3. Please refer to the IP Rating Guide in the Bathroom Section on our website