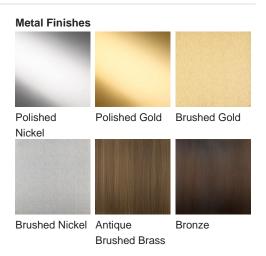

### Available Finishes

Lucite Colours

Frosted Lucite Block

One Size Only WL279, Height: 40 cm (15.75") Width: 28 cm (11.02") Depth: 10 cm (3.94") Bulbs: 2 × LED 2.5w G9 Net Weight: 3 kg / 7 lb

All our wall lights are suitable for bathrooms if positioned in Zone 3. Please refer to the IP Rating Guide in the Bathroom Section on our website