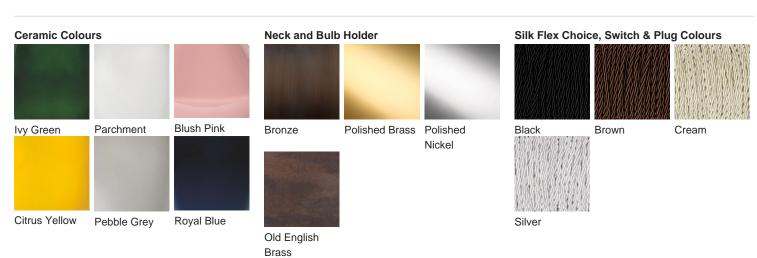

# **BELLA FIGURA**

## Mela Lamp

#### **TL163**

Collection Name

#### **CONTOUR COLLECTION**

The Mela table lamp, which takes its name from the Italian word for 'apple', is a rejuvenation of our classic and ever popular Montedoro lamp with six new finishes to adorn its voluptuous form. This creation is truly the apple of our eye.



TL163 in Parchment and Polished Nickel with 16" Melton Shade in Silk Dupion 5018W/ 358X

#### **Available Finishes**



### **Available Sizes**

One Size

TL163, Height: 46 cm (18.11") Diameter: 27 cm (10.63")

Bulbs: 1 x 40 Net Weight: 3 kg / 7

lŀ

Dimensions are measured from the base of the lamp to the middle of the bulb holder and are excluding shade Overall height with a 16" Melton Shade or 16" Drum Shade 69cm - 27.2" Shades are also available in Customer Own Material (COM)