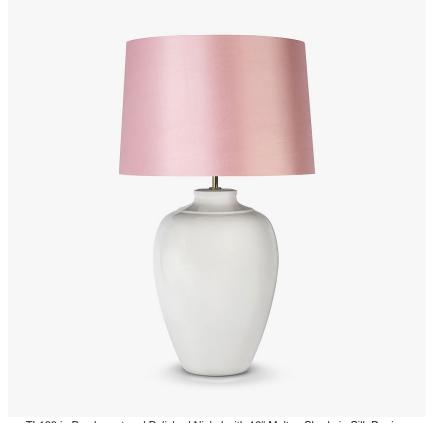

#### **CONTOUR COLLECTION**

The Mela table lamp, which takes its name from the Italian word for 'apple', is a rejuvenation of our classic and ever popular Montedoro lamp with six new finishes to adorn its voluptuous form. This creation is truly the apple of our eye.

TL163 in Parchment and Polished Nickel with 16" Melton Shade in Silk Dupion 5018W/ 358X