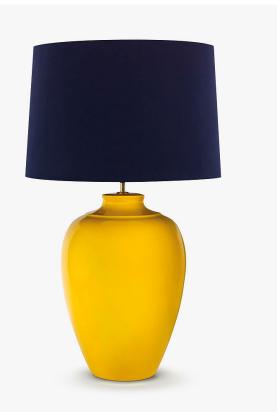

## TL163

Collection Name CONTOUR COLLECTION

The Mela lamp, which takes its name from the Italian word for 'apple', is a rejuvenation of our classic and ever popular Montedoro lamp with six new finishes to adorn its voluptuous form. This creation is truly the apple of our eye.

TL163 in Citrus Yellow and Polished Brass with 16" Melton Shade in Silk Crepe Satin 1806W/ 57N New Navy

### One Size TL163, Height: 46 cm (18.11") Diameter: 27 cm (10.63") Bulbs: 1 × 40 Net Weight: 3 kg / 7 Ib

Dimensions are measured from the base of the lamp to the middle of the bulb holder and are excluding shade Overall height with a 16" Melton Shade or 16" Drum Shade 69cm - 27.2" Shades are also available in Customer Own Material (COM)