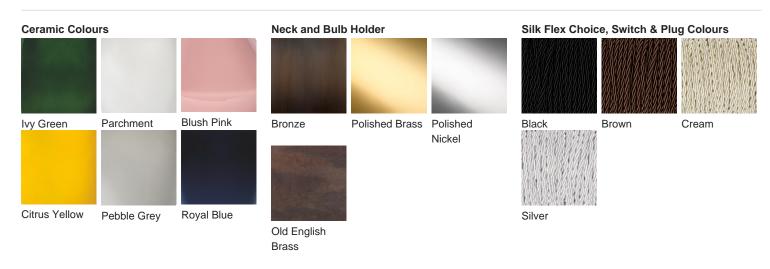

# **BELLA FIGURA**

# Mela Lamp

## TL163

Collection Name CONTOUR COLLECTION

The Mela lamp, which takes its name from the Italian word for 'apple', is a rejuvenation of our classic and ever popular Montedoro lamp with six new finishes to adorn its voluptuous form. This creation is truly the apple of our eye.



TL163 in Citrus Yellow and Polished Brass with 16" Melton Shade in Silk Crepe Satin 1806W/ 57N New Navy

#### **Available Finishes**



### One Size TL163, Height: 46 cm (18.11") Diameter: 27 cm (10.63") Bulbs: 1 × 40 Net Weight: 3 kg / 7 Ib

Dimensions are measured from the base of the lamp to the middle of the bulb holder and are excluding shade Overall height with a 16" Melton Shade or 16" Drum Shade 69cm - 27.2" Shades are also available in Customer Own Material (COM)