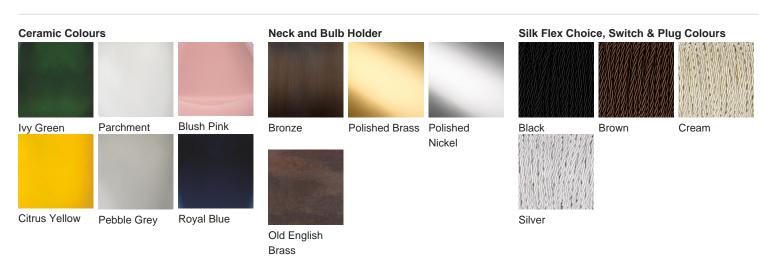

# **BELLA FIGURA**

## Mela Lamp

#### **TL163**

Collection Name

#### **CONTOUR COLLECTION**

The Mela lamp, which takes its name from the Italian word for 'apple', is a rejuvenation of our classic and ever popular Montedoro lamp with six new finishes to adorn its voluptuous form. This creation is truly the apple of our eye.



TL163 in Pebble Grey and Bronze with 16" Melton Shade with Silk Dupion 5018W/

#### **Available Finishes**



### **Available Sizes**

One Size

TL163, Height: 46 cm (18.11") Diameter: 27 cm (10.63") Bulbs: 1 x 40 E27

Dimensions are measured from the base of the lamp to the middle of the bulb holder and are excluding shade Overall height with a 16" Melton Shade or 16" Drum Shade 69cm - 27.2" Shades are also available in Customer Own Material (COM)