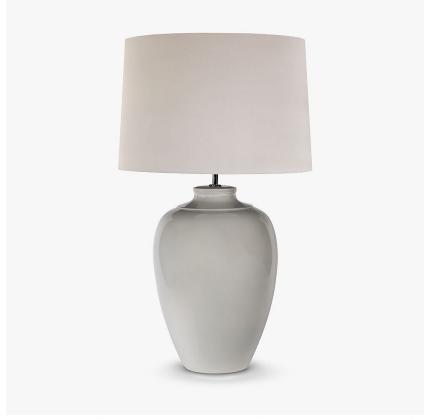

#### **CONTOUR COLLECTION**

The Mela lamp, which takes its name from the Italian word for 'apple', is a rejuvenation of our classic and ever popular Montedoro lamp with six new finishes to adorn its voluptuous form. This creation is truly the apple of our eye.

TL163 in Pebble Grey and Bronze with 16" Melton Shade with Silk Dupion 5018W/

### **Available Sizes**

One Size

TL163, Height: 46 cm (18.11") Diameter: 27 cm (10.63") Bulbs: 1 x 40 E27

Dimensions are measured from the base of the lamp to the middle of the bulb holder and are excluding shade Overall height with a 16" Melton Shade or 16" Drum Shade 69cm - 27.2" Shades are also available in Customer Own Material (COM)