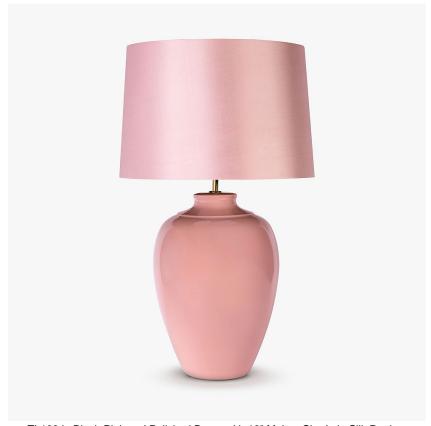

TL163 in Blush Pink and Polished Brass with 16" Melton Shade in Silk Dupion 5018W/ 186