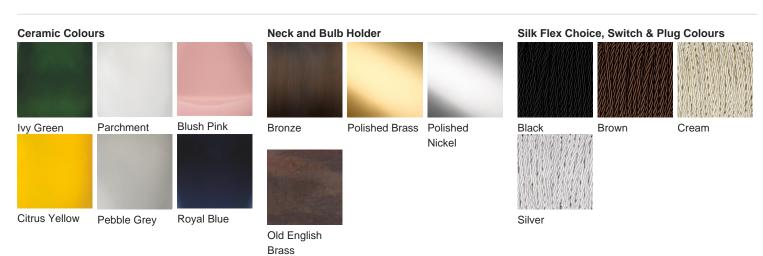

# **BELLA FIGURA**

## Mela Lamp

#### **TL163**

Collection Name

#### **CONTOUR COLLECTION**

The Mela lamp, which takes its name from the Italian word for 'apple', is a rejuvenation of our classic and ever popular Montedoro lamp with six new finishes to adorn its voluptuous form. This creation is truly the apple of our eye.



TL163 in Blush Pink and Polished Brass with 16" Melton Shade in Silk Dupion 5018W/ 186

#### **Available Finishes**



### **Available Sizes**

One Size

TL163, Height: 46 cm (18.11") Diameter: 27 cm (10.63") Bulbs: 1 x 40 E27

Bulbs:  $1 \times 40 \text{ E}27$ Net Weight: 3 kg / 7 lb

Dimensions are measured from the base of the lamp to the middle of the bulb holder and are excluding shade Overall height with a 16" Melton Shade or 16" Drum Shade 69cm - 27.2" Shades are also available in Customer Own Material (COM)