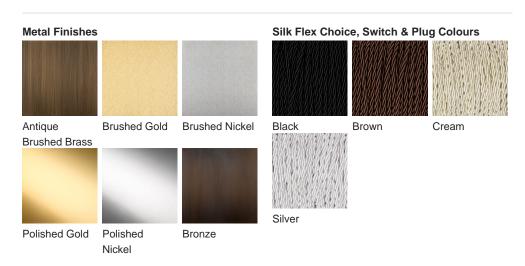

#### **CONTOUR COLLECTION**

Straightforward style with effortless elegance, the Matrix floor lamp suspends a luxurious silk shade upon a slender stem making this the perfect living room reading light. This design comes complete in the following metal finishes; bronze, brushed brass, brushed gold, polished gold, brushed nickel and polished nickel.

#### **Available Finishes**