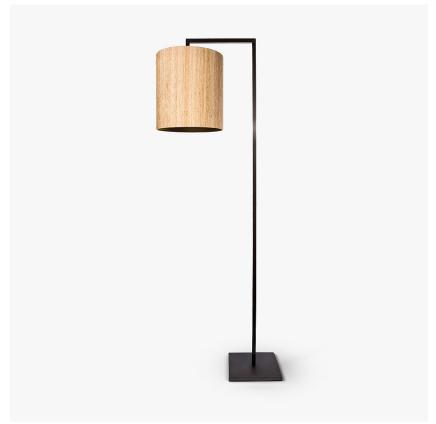

#### **CONTOUR COLLECTION**

Straightforward style with effortless elegance, the Matrix floor lamp suspends a luxurious silk shade upon a slender stem making this the perfect living room reading light. This design comes complete in the following metal finishes; bronze, brushed brass, brushed gold, polished gold, brushed nickel and polished nickel.

FL21 in Bronze with 13" Tall Drum Shade in Silk Linen 3998/N Natural