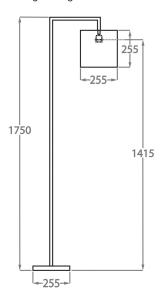

## One Size

FL21,

Height: 175 cm (68.9") Width: 26 cm (10.24") Depth: 26 cm (10.24") Bulbs: 1 x 60 E27 Net Weight: 6 kg / 13 lb