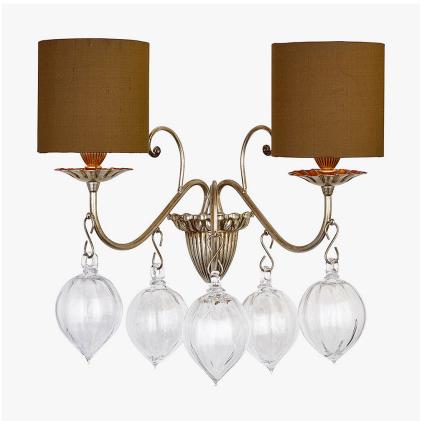

## **Mantua Wall Light**

#### FLORENTINE COLLECTION

A lovely wall light with a metal frame which is beautifully decorate with contemporary hand-made Murano glass balls in a choice of colours. This wall light is only available with 5" drum shades with a flat

WL69-2 in Antique Silver Leaf and Clear Murano Glass with 5 Inch Drum Shades in Silk Dupion 5018W/ 181

#### **Available Sizes**

One Light

WL69-1,

Width: 38.5 cm (15.16")
Width: 30 cm (11.81")
Depth: 30 cm (11.81")
Bulbs: 1 x 25w E14

Net Weight: 1.5 kg / 3 lb

Two Light

WL69-2,

Height: 38.5 cm (15.16")
Width: 40 cm (15.75")
Depth: 25 cm (9.84")
Bulbs: 2 x 25w E14
Net Weight: 2 kg / 5 lb

Overall height with a 5" drum shade 50cm - 19.5"

This wall light is only available with 5― drum shades.

All our wall lights are suitable for bathrooms if positioned in Zone 3. Please refer to the IP Rating Guide in the Bathroom Section on our website.