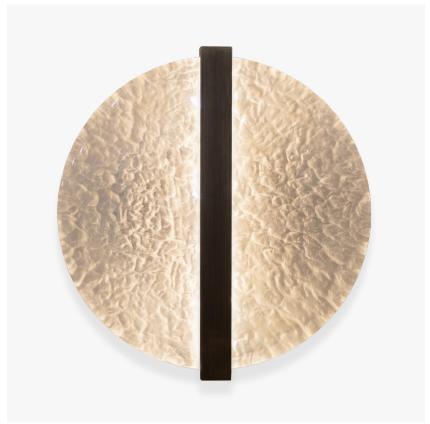

## WL810

Collection Name **VEGA COLLECTION** 

The Mantle series is a celebration of our unique, life bearing planet. The pattern embossed on the Mantle glass is reminiscent of the Earth's crust with rocklike peaks and troughs covering the entire surface. When the integrated LEDs are illuminated the relief print comes to life, highlighting the crests of the craggy surface and throwing the valleys into shadow. This piece brings a touch of theatre with simultaneous quiet intrigue.

WL810 in Clear & Brushed Dark Bronze